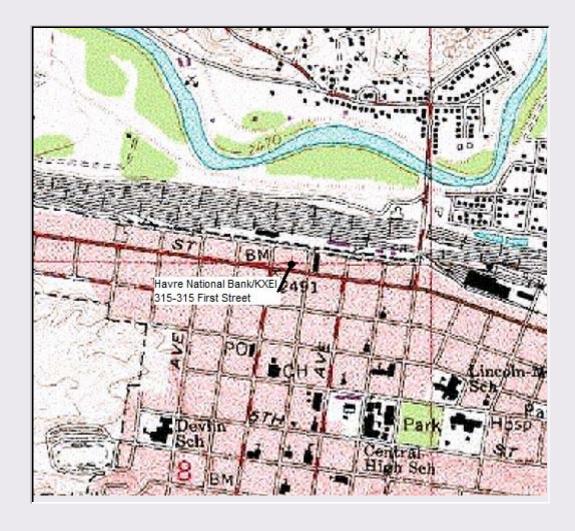

hitectural associations. The first story displays a modern design, but the upper story retains its original, ornate detailing.

Statement of Significance

The building has a high degree of style in pilasters, bays, and design which makes it architecturally significant for its associations with the Neoclassical Revival style, common to banks at the turn of the century. It is historically significant as one of the area's leading banks serving the Hi-Line and for its associations with the commercial development of the region.

| Form Prepared By | Gary Wilson, Becki Miller, Candi Zion |
|------------------|---------------------------------------|
| Preparer Address |                                       |
| Date Entered     |                                       |

Picture:



## Торо Мар